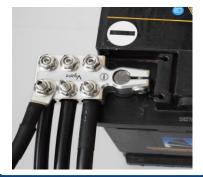

#### DESCRIPTION

The DVB1500Series are economical, terminal clamps that attach to a vehicle battery for distribution to DC powered devices in a mobile environment. Available with 12 way connectors (+ and -), units are designed with anti-corrosive, precision machined Aluminum parts, and are compatible with 48V, 36V, 24V, 12V and 6V batteries. The DVB1500 Series provide advanced solutions for commercial and Mobile Network, Video Surveillance installations.

## **Mechanical Parameters**

- 1 X Positive Battery Terminal Clamp (19.5 ± 0.4mm)
- 1 X Negative Battery Terminal Clamp (17.9  $\pm$  0.4mm)

8AWG up to 4/0(XL) AWG Gauge Cable Lugs not included

www.dantesecurity.net