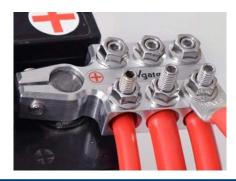

#### DESCRIPTION

The DVB1500Series are economical, terminal clamps that attach to a vehicle battery for distribution to DC powered devices in a mobile environment. Available with 12 way connectors (+ and -), units are designed with anti-corrosive, precision machined Aluminum parts, and are compatible with 48V, 36V, 24V, 12V and 6V batteries. The DVB1500 Series provide advanced solutions for commercial and Mobile Network, Video Surveillance installations.

### APPLICATIONS

- \* Police Vehicles
- \* Public Buses
- \* Fire Dpt. Trucks
- \* Railways/Subways
- \* Commercial Trucks
- \* School Buses
- \* Utility Vans
- \* Taxi/Fleet Vehicles
- \* Correctional Buses
- \* Emergency Response