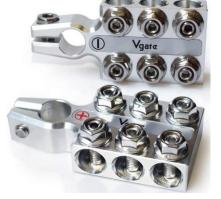

#### DESCRIPTION

The DVB1500Series are economical, terminal clamps that attach to a vehicle battery for distribution to DC powered devices in a mobile environment. Available with 12 way connectors (+ and -), units are designed with anti-corrosive, precision machined Aluminum parts, and are compatible with 48V, 36V, 24V, 12V and 6V batteries. The DVB1500 Series provide advanced solutions for commercial and Mobile Network, Video Surveillance installations.

## FEATURES

- \* In Vehicle Battery Terminal Clamps
- \* Lead Acid type: AGM, GEL, Wet, MF, CA/CA
- \* 12 way connectors, positive and negative
- \* 6 x hole holders and 6 x threaded studs
- \* Tapered Post Type SAE, DIN, EN
- \* Battery Voltage 48V, 36V, 24V, 12V, 6V
- \* 6061 Aluminum Machined Metal Parts
- \* High Precision, Rugged, Anti-Corrosion

## **Mechanical Parameters**

- 1 X Positive Battery Terminal Clamp (19.5 ± 0.4mm)
- 1 X Negative Battery Terminal Clamp (17.9  $\pm$  0.4mm)

8AWG up to 4/0(XL) AWG Gauge Cable Lugs not included

www.dantesecurity.net